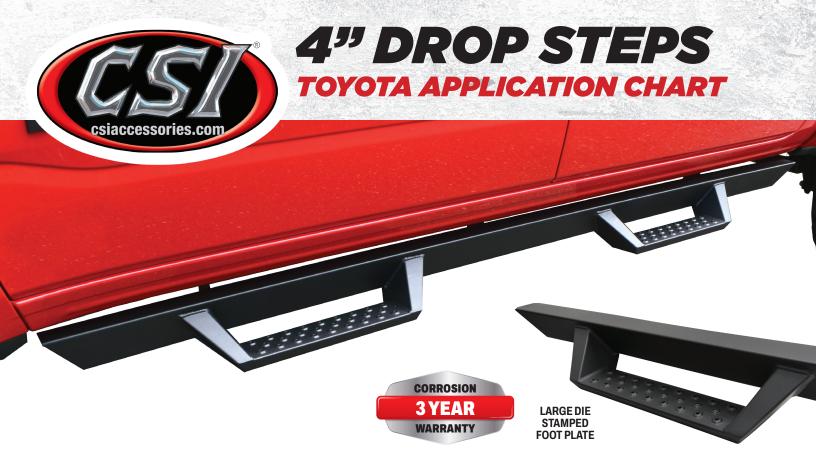

- Fully welded 1-piece construction
- Black powder coat finish
- Large step area with die stamped foot plates
- Mounts flush to rocker panel for a clean look
- Bolt-on installation
- Mounting kit included
- 3 year warranty against corrosion