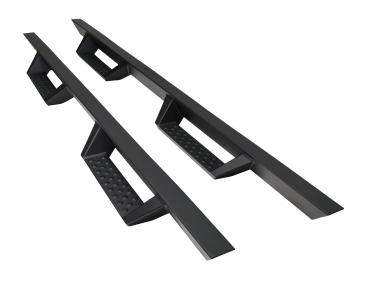

- Fully welded 1-piece construction
- Black powder coat finish
- Large step area with die stamped foot plates
- Mounts flush to rocker panel for a clean look
- Bolt-on installation
- Mounting kit included
- 3 year warranty against corrosion